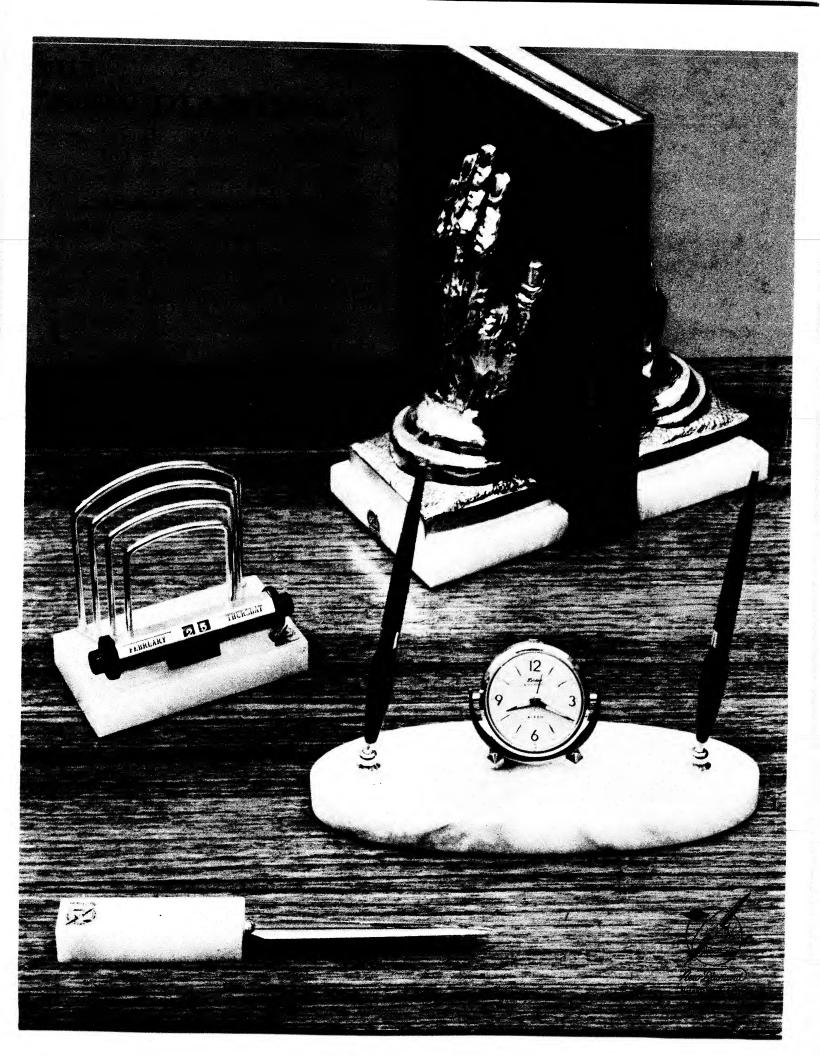

## GENUINE ONYX PEN DESK SETS

#### new luxury models

20 - PEN BASE

35G - PEN BASE - PENCIL GROOVE

45 - PEN BASE - PLAQUE

356G - PEN BASE - PENCIL TRAY

35LR - PEN BASE --- LETTER RACK

35T - PEN BASE - THERMOMETER

256RC - PEN BASE - ROLL CALENDAR

#### AVAILABLE IN PEDRARA WHITE, BELGIAN BLACK & MEXICAN GREEN

37 - PEN BASE - DOUBLE PEN - PLAQUE

256CC - PEN BASE - MONTHLY ROLL CALENDAR

46G - PEN BASE - PENCIL TRAY

256 PC - PEN BASE — ROLL CALENDAR OCTAGONAL

37FC - PEN BASE - ROLL CALENDAR - SATIN

39RC - PEN BASE — DOUBLE PEN ROLL CALENDAR — PLAQUE

FRI TIT AP

37LC - PEN BASE - ROLL CALENDAR - LETTER RACK 35L - PEN BASE - LAMP 48RC - PEN BASE - DOUBLE PEN - ROLL CALENDAR

48LC - PEN BASE — DOUBLE PEN — ROLL CALENDAR — LETTER RACK

2568 - PEN BASE - BAROMETER

257MC - PEN BASE - DOUBLE PEN - CLOCK

37WT - PEN BASE — DOUBLE PEN — SHIPS WHEEL THERMOMETER

39LK - PEN BASE - DOUBLE PEN - ALARM CLOCK

104PC - PEN BASE - OVAL - DOUBLE PEN ROLL CALENDAR - OCTAGONAL

CALENDAR -OCTAGONAL -PLAQUE CHEERFULLY STYLED TO BRIGHTEN ANY DESK . AVAILABLE IN WHITE, BLACK & GREEN

256MC - PEN BASE - CLOCK

104 - PEN BASE - OVAL - DOUBLE PEN - PLAQUE

105 - PEN BASE - DOUBLE PEN - PENCIL RESTS - TRAY - PLAQUE

510FC - PEN BASE - DOUBLE PEN - ROLL CALENDAR - SATIN

37CT - PEN BASE - AUTOMATIC TILT CALENDAR

104FC - PEN BASE - OVAL - DOUBLE PEN ROLL CALENDAR - SATIN - PLAQUE

105FC - PEN BASE - DOUBLE PEN - PLAQUE SATIN-ROLL CALENDAR - PEN RESTS - TRAY 5

410 - PEN BASE - DOUBLE PEN - PLAQUE 

1999 - 1999 - 1999 - 1999 - 1999 - 1999 - 1999 - 1999 - 1999 - 1999 - 1999 - 1999 - 1999 - 1999 - 1999 - 1999 -

37RK - PEN BASE - DOUBLE PEN - SWIVEL ALARM CLOCK

versatile PEN DESK SETS for the executive

612F - PEN BASE - DOUBLE PEN - WIDE TRAY - KENNEDY - LINCOLN

DELUXE BALL POINT PEN

398K - PEN BASE - DOUBLE PEN - ALARM CLOCK - AUTOMATIC CALENDAR

104RK - PEN BASE - OVAL - DOUBLE PEN - SWIVEL ALARM CLOCK

IDAR 410CK - PEN BASE - DOUBLE PEN - ALARM CLOCK - AUTO CAL - TRAY - FREE FORM NAME BRAND PENS AVAILABLE WITH

612CT - PEN BASE - DOUBLE PEN - TILT CALENDAR WIDE TRAY

6

PARKER JOTTER

SHEAFFER DS 195

410RC - PEN BASE - DOUBLE PEN - TRAY ROLL CALENDAR - FREE FORM

DISTINCTIVELY STYLED

QUALITY CRAFTSMANSHIP

37CK - PEN BASE — ALARM CLOCK AUTOMATIC CALENDAR

510L - PEN BASE -- DOUBLE PEN -- LAMP AUTO LOCO STAGE EAGLE

510 JK - PEN BASE - DOUBLE PEN - JEWEL ALARM CLOCK

WHITE, BLACK OR GREEN ONYX

714CT - PEN BASE - DOUBLE PEN - AUTO. TILT CALENDAR - GROOVE 9 PARKER 45 BALL PEN

DALL FEIN

PARKER 45 CONVT.

105EK - PEN BASE - DOUBLE PEN - 8 DAY ALARM CLOCK - PEN RESTS - TRAY ECEPTACLE FOR ALL PEN DESK SETS